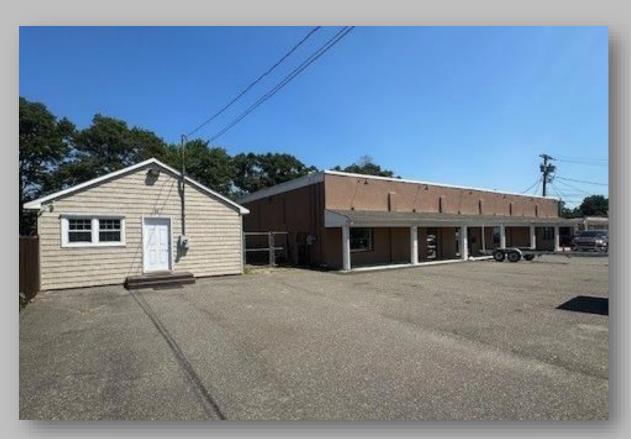

## 8,000 SF Industrial Building on .97 Acres Available 800 SF Freestanding 1BR Apartment

Price: \$2,200,000 \$250 PSF

Taxes: +/- 18,704

- 20% Dedicated Office Space
  - 4 16' Ceilings
- Newly renovated office space
  - ❖ Ample Parking 25 spaces
    - Large Fenced-in yard
- Outdoor Storage for Trucks / Equipment
  - Freestanding 1BR Apartment
    - Zoning: Commercial