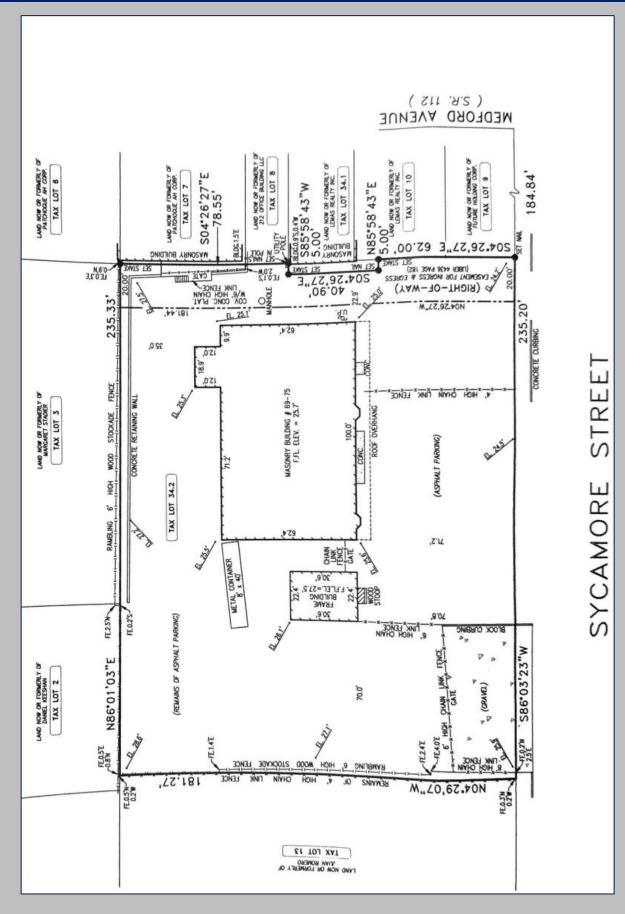

## 8,000 SF Industrial Building on .97 Acres Available 800 SF Freestanding 1BR Apartment

Price: \$2,200,000 \$250 PSF

Taxes: +/- 18,704

- 20% Dedicated Office Space
  - 4 16' Ceilings
- Newly renovated office space
  - ❖ Ample Parking 25 spaces
    - Large Fenced-in yard
- Outdoor Storage for Trucks / Equipment
  - Freestanding 1BR Apartment
    - Zoning: Commercial