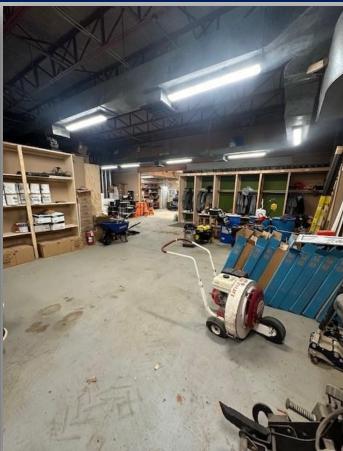

## 8,000 SF Industrial Building on .97 Acres Available 800 SF Freestanding 1BR Apartment

Price: \$2,200,000 \$250 PSF

Taxes: +/- 18,704

- 20% Dedicated Office Space
  - 4 16' Ceilings
- Newly renovated office space
  - ❖ Ample Parking 25 spaces
    - Large Fenced-in yard
- Outdoor Storage for Trucks / Equipment
  - Freestanding 1BR Apartment
    - Zoning: Commercial