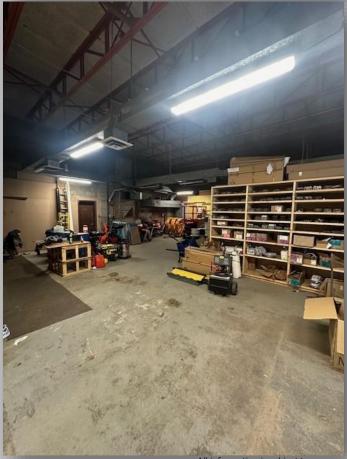

## 8,000 SF Industrial Building on .97 Acres Available 800 SF Freestanding 1BR Apartment

Price: \$2,200,000 \$250 PSF

Taxes: +/- 18,704

- 20% Dedicated Office Space
  - 4 16' Ceilings
- Newly renovated office space
  - ❖ Ample Parking 25 spaces
    - Large Fenced-in yard
- Outdoor Storage for Trucks / Equipment
  - Freestanding 1BR Apartment
    - Zoning: Commercial