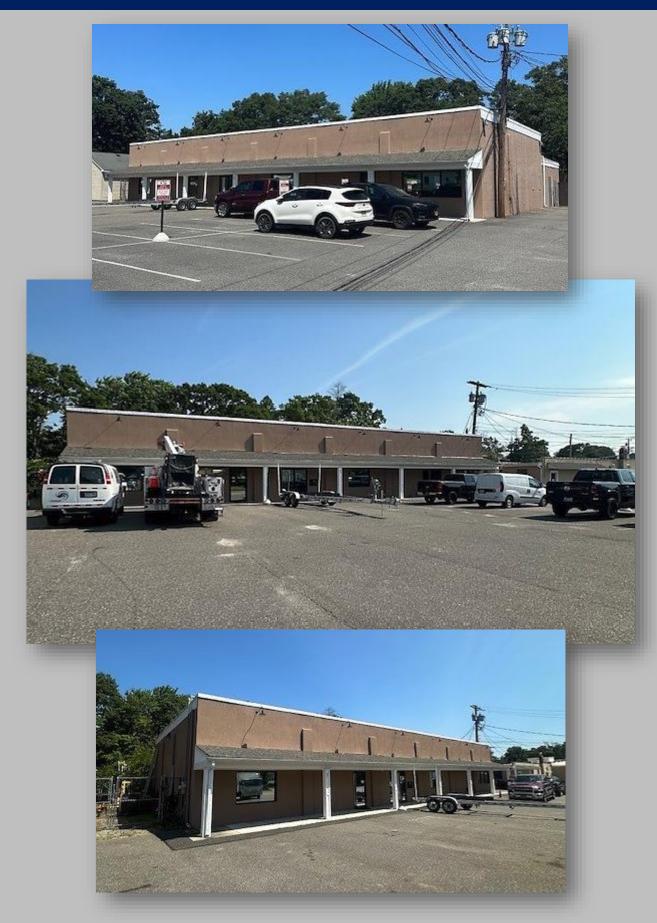

## 8,000 SF Industrial Building on .97 Acres Available 800 SF Freestanding 1BR Apartment

Price: \$2,200,000 \$250 PSF

Taxes: +/- 18,704

- 20% Dedicated Office Space
  - 4 16' Ceilings
- Newly renovated office space
  - ❖ Ample Parking 25 spaces
    - Large Fenced-in yard
- Outdoor Storage for Trucks / Equipment
  - Freestanding 1BR Apartment
    - Zoning: Commercial