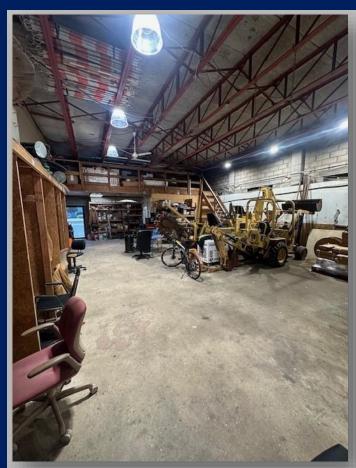

## 8,000 SF Industrial Building on .97 Acres Available 800 SF Freestanding 1BR Apartment

Price: \$2,200,000 \$250 PSF

Taxes: +/- 18,704

- 20% Dedicated Office Space
  - 4 16' Ceilings
- Newly renovated office space
  - ❖ Ample Parking 25 spaces
    - Large Fenced-in yard
- Outdoor Storage for Trucks / Equipment
  - Freestanding 1BR Apartment
    - Zoning: Commercial