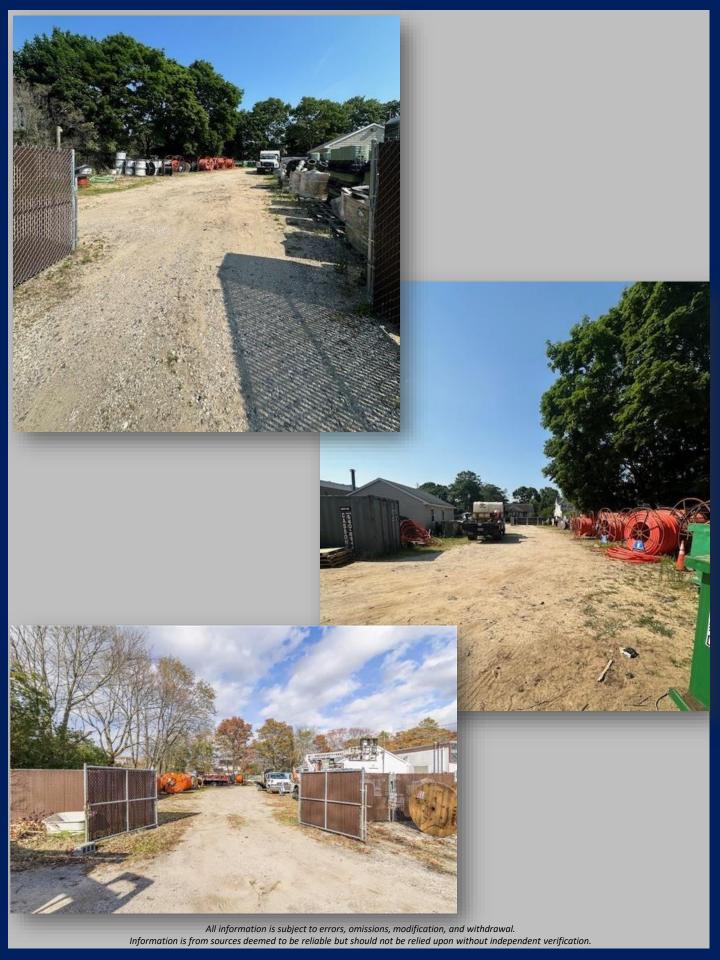

## 8,000 SF Industrial Building on .97 Acres Available 800 SF Freestanding 1BR Apartment

Price: \$2,200,000 \$250 PSF

Taxes: +/- 18,704

- 20% Dedicated Office Space
  - 4 16' Ceilings
- Newly renovated office space
  - ❖ Ample Parking 25 spaces
    - Large Fenced-in yard
- Outdoor Storage for Trucks / Equipment
  - Freestanding 1BR Apartment
    - Zoning: Commercial