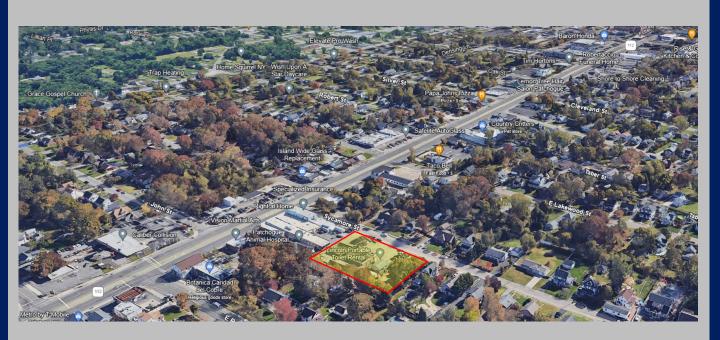

## For Sale

65-71 Sycamore Street Patchogue, NY

## 8,000 SF Industrial Building on .97 Acres Available 800 SF Freestanding 1BR Apartment

Price: \$2,200,000 \$250 PSF

Taxes: +/- 18,704

- 20% Dedicated Office Space
  - 4 16' Ceilings
- Newly renovated office space
  - ❖ Ample Parking 25 spaces
    - Large Fenced-in yard
- Outdoor Storage for Trucks / Equipment
  - Freestanding 1BR Apartment
    - Zoning: Commercial