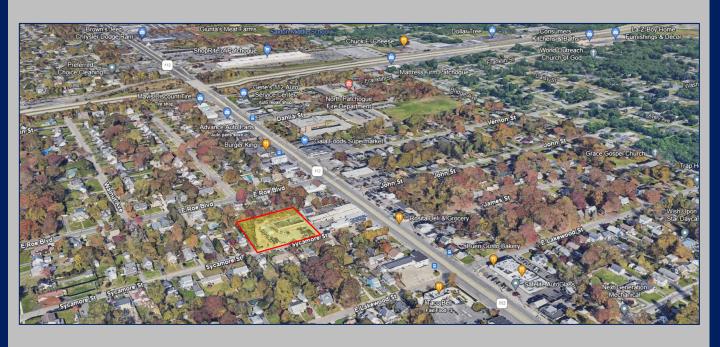

## For Sale

65-71 Sycamore Street Patchogue, NY



## **Jason Merrell**

<u>Jason@IslandAssociates.com</u> 631-767-3033

444 Rt. 111, Suite 1 Smithtown, NY 11787 . 631 982-2100 .

## 8,000 SF Industrial Building on .97 Acres Available 800 SF Freestanding 1BR Apartment

Price: \$2,200,000 \$250 PSF

Taxes: +/- 18,704



- 20% Dedicated Office Space
  - 4 16' Ceilings
- Newly renovated office space
  - ❖ Ample Parking 25 spaces
    - Large Fenced-in yard
- Outdoor Storage for Trucks / Equipment
  - Freestanding 1BR Apartment
    - Zoning: Commercial

| Demographics      | 1 Mile    | 3 Miles   | 5 Miles   |
|-------------------|-----------|-----------|-----------|
| Total Population  | 13,245    | 77,262    | 163,476   |
| Average HH Income | \$115,477 | \$117,492 | \$127,783 |









All information is subject to errors, omissions, modification, and withdrawal. Information is from sources deemed to be reliable but should not be relied upon without independent verification.





All information is subject to errors, omissions, modification, and withdrawal. Information is from sources deemed to be reliable but should not be relied upon without independent verification.











All information is subject to errors, omissions, modification, and withdrawal.

Information is from sources deemed to be reliable but should not be relied upon without independent verification.