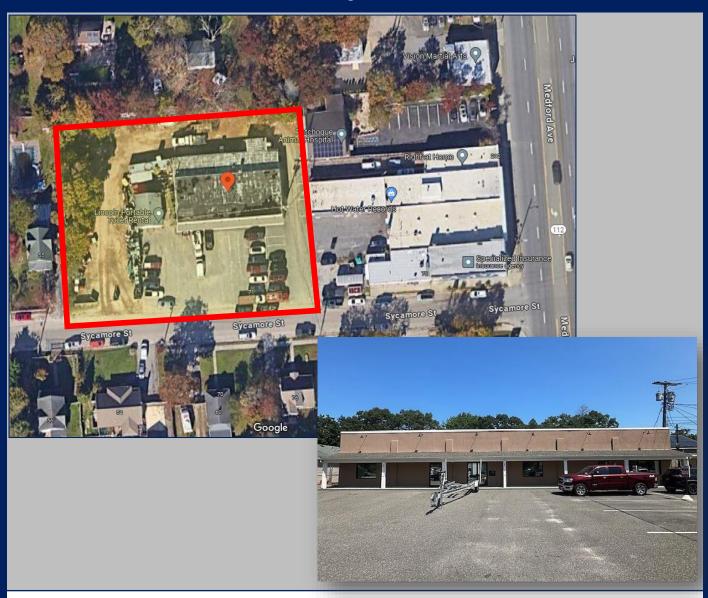

## For Sale

65-71 Sycamore Street Patchogue, NY

## 8,000 SF Industrial Building on .97 Acres Available 800 SF Freestanding 1BR Apartment

Price: \$2,200,000 \$250 PSF

Taxes: +/- 18,704

- 20% Dedicated Office Space
  - 4 16' Ceilings
- Newly renovated office space
  - ❖ Ample Parking 25 spaces
    - Large Fenced-in yard
- Outdoor Storage for Trucks / Equipment
  - Freestanding 1BR Apartment
    - Zoning: Commercial