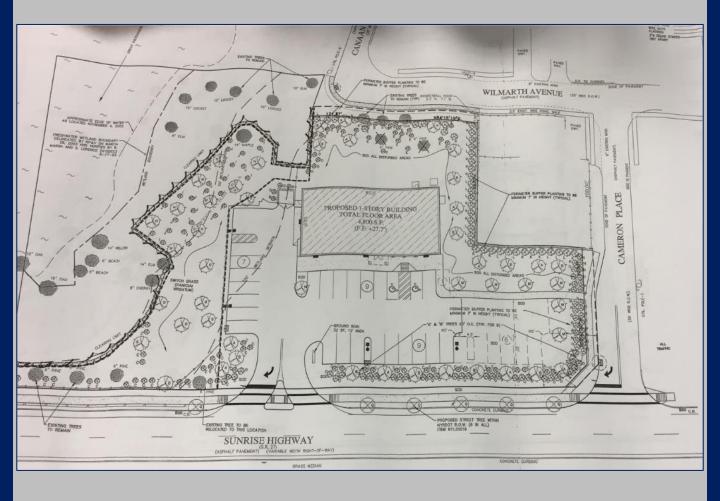

## For Sale Or Lease 333 N Service Rd (Sunrise Hwy) Patchogue, NY





Chris Mayor
Chris@IslandAssociates.com
(631) 513-2000

Larry Densen
Larry@IslandAssociates.com
(516) 857-5564

## **Property Information**

## 1.8 Acres For Sale or Lease

Sale Price: \$795,000

NNN Ground Lease Price Upon Request

Taxes: +/- \$5,575

| Demographics     | 1 Mile   | 3 Miles  |
|------------------|----------|----------|
| Total Population | 12,400   | 83,858   |
| Median HH Income | \$88,686 | \$89,615 |



- 352' Frontage on N Service Road & 90' Frontage on Cameron Pl
   Zoned J2
- ❖ Just West of North Ocean Ave w/ Daily Traffic Counts over 21,661
  - 9,421 Daily Traffic Counts on Sunrise Hwy N Service Road

## Site Plan