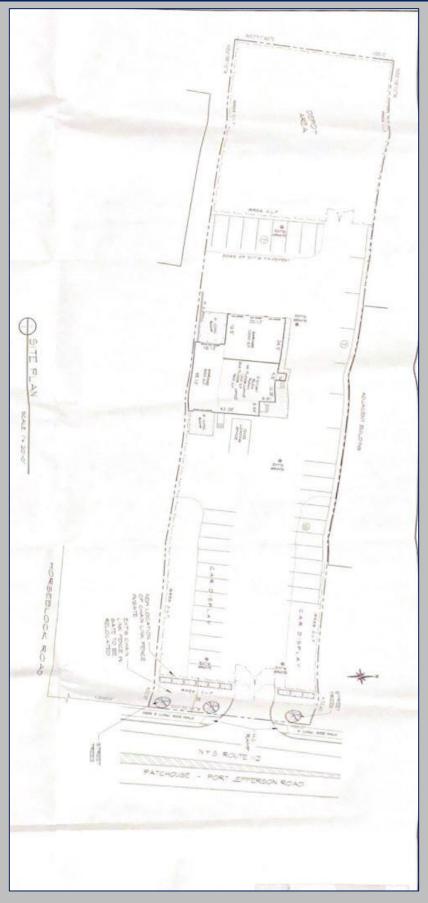

## 1 Acres For Sale

Price: \$1,950,000

Taxes: +/- \$17,035

- Owner Financing Available
- Outside Storage Permitted
  - Current Car Lot
  - 50 Parking Spaces
- ❖ +/- 91' Frontage on Rt.112
- Daily Traffic Counts of 20,601