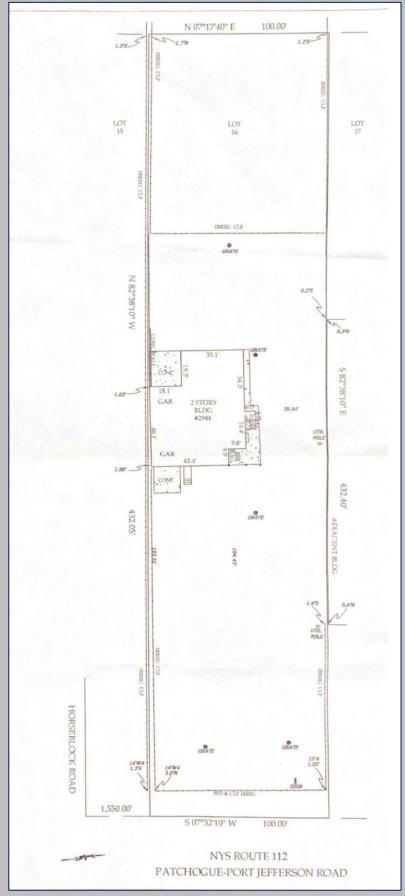

## 1 Acres For Sale

Price: \$1,950,000

Taxes: +/- \$17,035

- Owner Financing Available
- Outside Storage Permitted
  - Current Car Lot
  - 50 Parking Spaces
- ❖ +/- 91' Frontage on Rt.112
- Daily Traffic Counts of 20,601