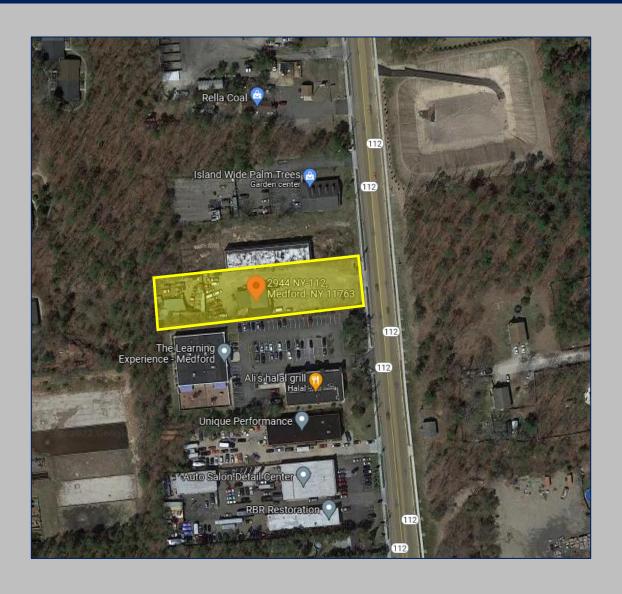

## 1 Acres For Sale

Price: \$1,950,000

Taxes: +/- \$17,035

- Owner Financing Available
- Outside Storage Permitted
  - Current Car Lot
  - 50 Parking Spaces
- ❖ +/- 91' Frontage on Rt.112
- Daily Traffic Counts of 20,601