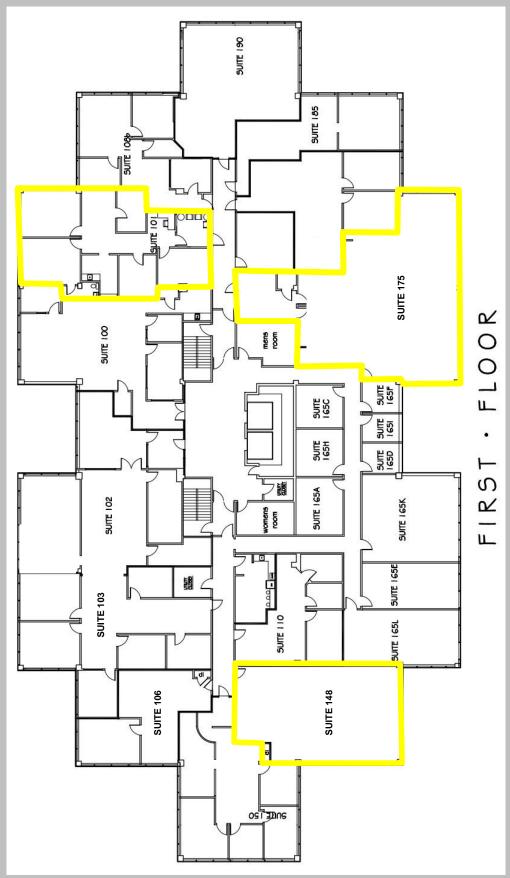

# **First Floor Plan**

All information is subject to errors, omissions, modification, and withdrawal. Information is from sources deemed to be reliable but should not be relied upon without independent verification.

#### Office Space Available

Lease Price: \$23.00-\$26.00 SF + Electric (\$3.11 SF)

| Suite # | Floor           | Available SF |
|---------|-----------------|--------------|
| #101    | 1 <sup>st</sup> | 1,979        |
| #148    | 1 st            | 1,600        |
| #175    | 1 <sup>st</sup> | 3,833        |
| #250    | 2 <sup>nd</sup> | 1,500        |
| #290    | $2^{\rm nd}$    | 1,390        |