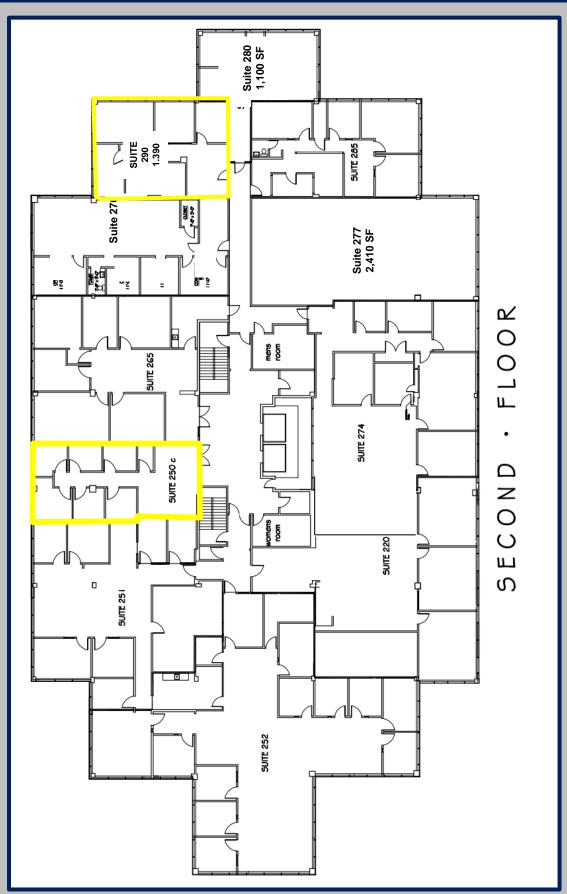

## **Second Floor Plan**

All information is subject to errors, omissions, modification, and withdrawal.

Information is from sources deemed to be reliable but should not be relied upon without independent verification.

#### Office Space Available

Lease Price: \$23.00-\$26.00 SF + Electric (\$3.11 SF)

| Suite # | Floor           | Available SF |
|---------|-----------------|--------------|
| #101    | 1 <sup>st</sup> | 1,979        |
| #148    | 1 st            | 1,600        |
| #175    | 1 <sup>st</sup> | 3,833        |
| #250    | 2 <sup>nd</sup> | 1,500        |
| #290    | $2^{\rm nd}$    | 1,390        |