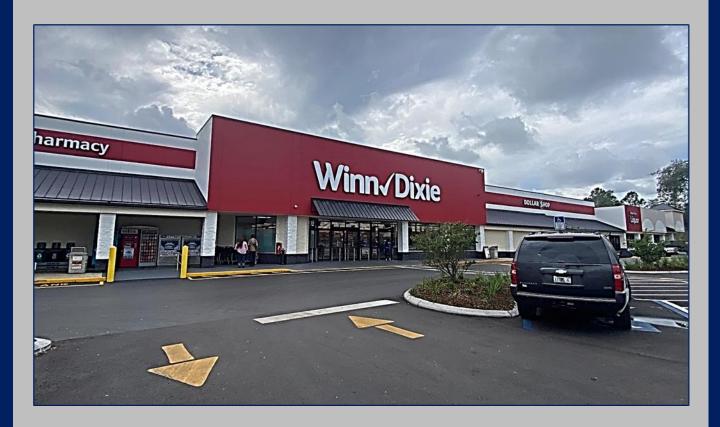

## **Property Information**

2,640 & 3,100 SF Retail Space Available Winn-Dixie Anchored Center \$20.00 SF / NNN NNN: \$3.27 SF

Join Winn-Dixie, Anytime Fitness, Beef "O" Brady's, Breakfast Station, River Ridge Animal Clinic, Access Health Care Physicians & More at this newly renovated retail center including newly paved parking lot.

## **Property Photos**