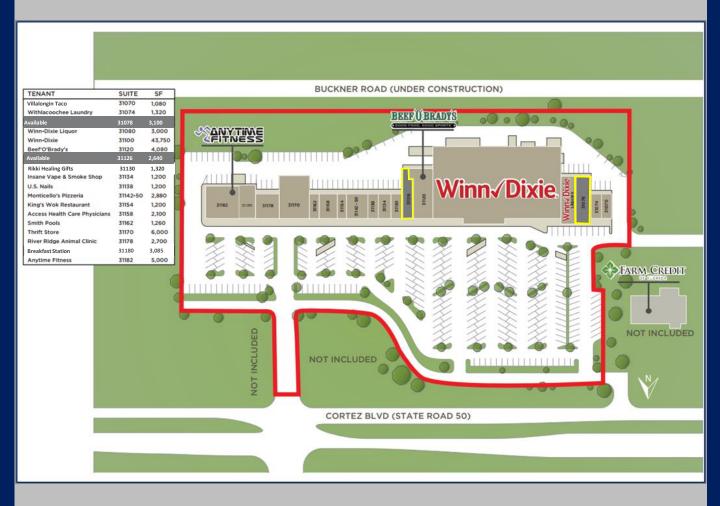

## **Property Information**

2,640 & 3,100 SF Retail Space Available Winn-Dixie Anchored Center \$20.00 SF / NNN NNN: \$3.27 SF

Join Winn-Dixie, Anytime Fitness, Beef "O" Brady's, Breakfast Station, River Ridge Animal Clinic, Access Health Care Physicians & More at this newly renovated retail center including newly paved parking lot.