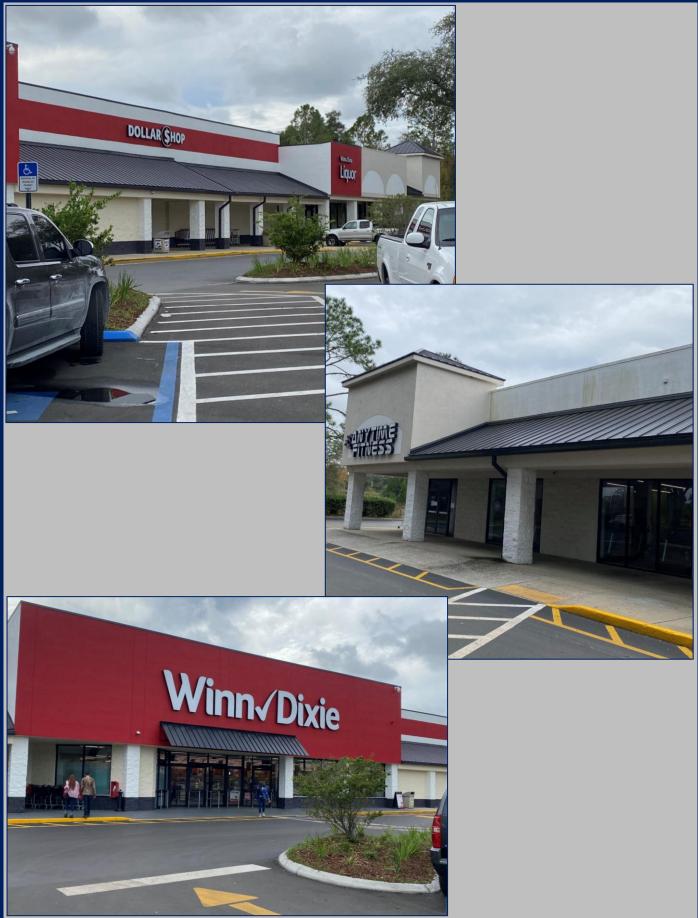

the center is home to the 1.5 Million SF Walmart distribution center employing over 1,300 people.
- 1,385-acre adjacent development is expected to break ground in 2022, Bringing 4,200 single family homes, 600 apartment units, ~350,000 SF office & retail space, 75 motel rooms, 18-hole golf course & 20,000 SF clubhouse/town center.

| Demographics      | 5 Miles  | 7 Miles  | 10 Miles |
|-------------------|----------|----------|----------|
| Total Population  | 14,212   | 25,490   | 46,184   |
| Average HH Income | \$63,346 | \$63,028 | \$65,145 |

All information is subject to errors, omissions, modification, and withdrawal.

Information is from sources deemed to be reliable but should not be relied upon without independent verification.

## **Property Photos**



## **Property Photos**