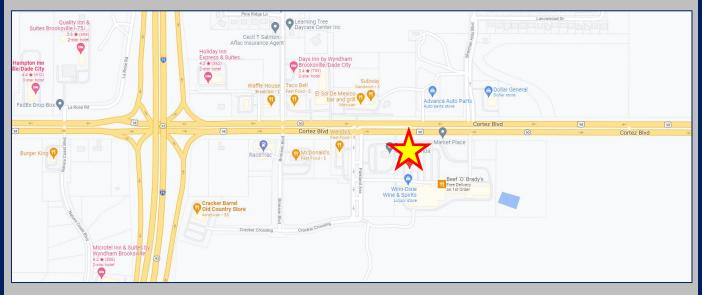

## ✤ Traffic Counts of over 20,000

- ✤ Ample Parking w/ New Tesla Charging Stations
- 1.3 miles from the center is home to the 1.5 Million SF Walmart distribution center employing over 1,300 people.
- 1,385-acre adjacent development is expected to break ground in 2022, Bringing 4,200 single family homes, 600 apartment units, ~350,000 SF office & retail space, 75 motel rooms, 18-hole golf course & 20,000 SF clubhouse/town center.