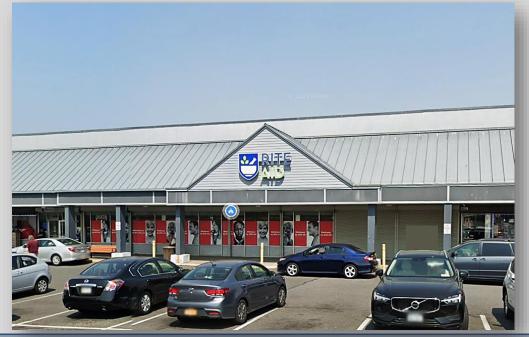

# Up to 20,000 SF Available in Brent City Shopping Center

Price: \$22.00 SF / NNN CAM: \$6.14 SF

- Adjacent to the Brentwood Family Health Center
  - Perfect for Medical Use
  - 1 Loading Dock / 18'-20' Ceilings
- ❖ High traffic area, tremendous exposure, Traffic count of +/- 25,206 Daily
  - 300 senior citizen apartment housing next door to shopping center
    - LIRR (Brentwood Station) located on the North side
- Join Compare Foods, Checkers, Subway, Health Center, Fashion Mall, Hair Salon & More!
- Adjacent to LIRR Brentwood Station & busiest Dual Bus stop in Suffolk County.