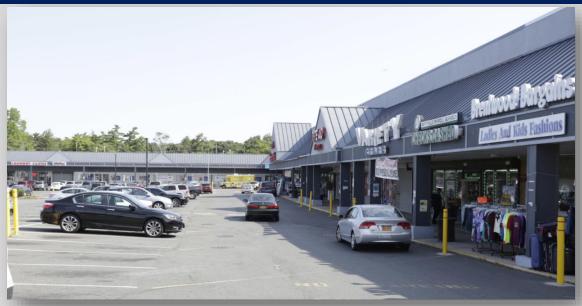

# Up to 20,000 SF Available in Brent City Shopping Center

Price: \$22.00 SF / NNN CAM: \$6.14 SF

- Adjacent to the Brentwood Family Health Center
  - Perfect for Medical Use
  - 1 Loading Dock / 18'-20' Ceilings
- ❖ High traffic area, tremendous exposure, Traffic count of +/- 25,206 Daily
  - 300 senior citizen apartment housing next door to shopping center
    - LIRR (Brentwood Station) located on the North side
- Join Compare Foods, Checkers, Subway, Health Center, Fashion Mall, Hair Salon & More!
- Adjacent to LIRR Brentwood Station & busiest Dual Bus stop in Suffolk County.

## Site Availability Map