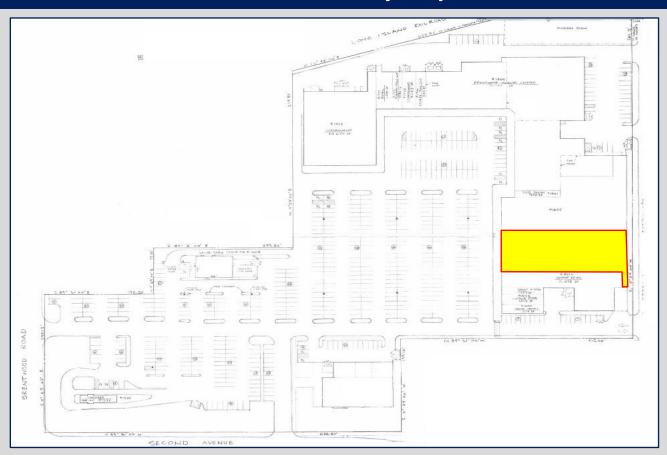

dous exposure, Traffic count of +/- 25,206 Daily
  - 300 senior citizen apartment housing next door to shopping center
    - LIRR (Brentwood Station) located on the North side
- Join Compare Foods, Checkers, Subway, Health Center, Fashion Mall, Hair Salon & More!
- Adjacent to LIRR Brentwood Station & busiest Dual Bus stop in Suffolk County.

| Demographics      | 1 Mile    | 2 Miles   | 3 Miles   |
|-------------------|-----------|-----------|-----------|
| Total Population  | 17,025    | 115,421   | 261,804   |
| Average HH Income | \$119,678 | \$118,808 | \$132,433 |



All information is subject to errors, omissions, modification, and withdrawal. Information is from sources deemed to be reliable but should not be relied upon without independent verification.

## Site Availability Map



# Additional Images







All information is subject to errors, omissions, modification, and withdrawal.

Information is from sources deemed to be reliable but should not be relied upon without independent verification.