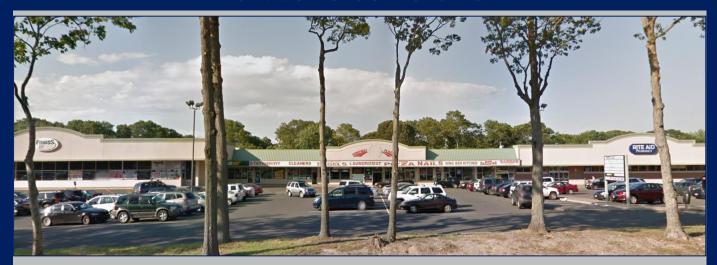

## Terryville Plaza 2,000 – 4,000 SF Space for Lease 671 Old Town Rd & Jayne Blvd. Port Jefferson Station

- Site offers easy access from north & south w/ curb cuts on Jayne Blvd. & three on Old Town Road.
  - Over 13,700 Daily Traffic Counts
  - Over 650 ft. Frontage on Old Town Rd.
  - LIRR (Port Jefferson Station) is 3.4 miles
    - Ample Parking