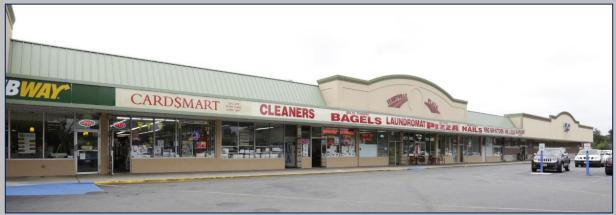

## Terryville Plaza 2,000 – 4,000 SF Space for Lease 671 Old Town Rd & Jayne Blvd. Port Jefferson Station

## 2,000\* – 4,000 SF Space Available \*2,000 SF Current Laundromat / DEC Permits in place

Price: \$27.00 SF / NNN CAM: \$7.50 SF

| Demographics     | 1 Mile    | 3 Miles  | 5 Miles   |
|------------------|-----------|----------|-----------|
| Total Population | 12,864    | 91,622   | 208,711   |
| Median HH Income | \$105,208 | \$97,908 | \$101,372 |