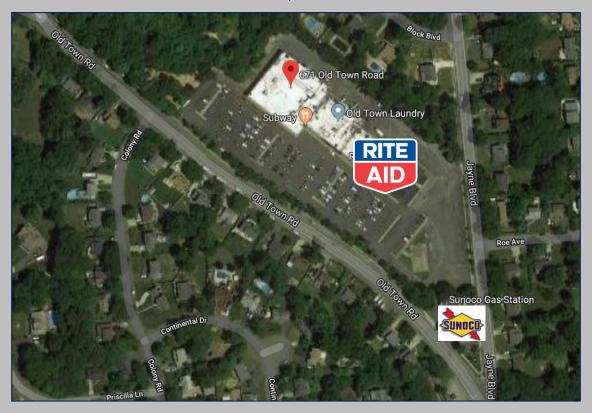

## Terryville Plaza 2,000 – 4,000 SF Space for Lease 671 Old Town Rd & Jayne Blvd. Port Jefferson Station

- Site offers easy access from north & south w/ curb cuts on Jayne Blvd. & three on Old Town Road.
  - Over 13,700 Daily Traffic Counts
  - Over 650 ft. Frontage on Old Town Rd.
  - LIRR (Port Jefferson Station) is 3.4 miles
    - Ample Parking