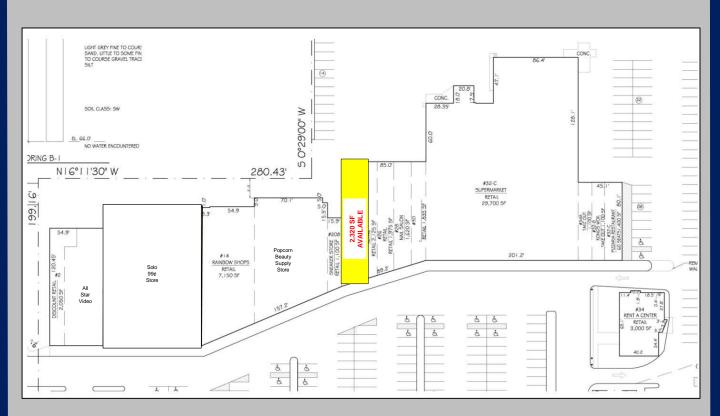

## 2,320 SF In-Line Retail Space Available

Price: \$25 SF / NNN

CAM & Taxes: \$12.92 SF

| Demographics     | 1 Mile   | 3 Miles  | 5 Miles  |
|------------------|----------|----------|----------|
| Total Population | 21,749   | 101,469  | 245,271  |
| Median HH Income | \$70,421 | \$82,761 | \$93,685 |

## **Property Aerial & Map**

All information is subject to errors, omissions, modification, and withdrawal. Information is from sources deemed to be reliable but should not be relied upon without independent verification.