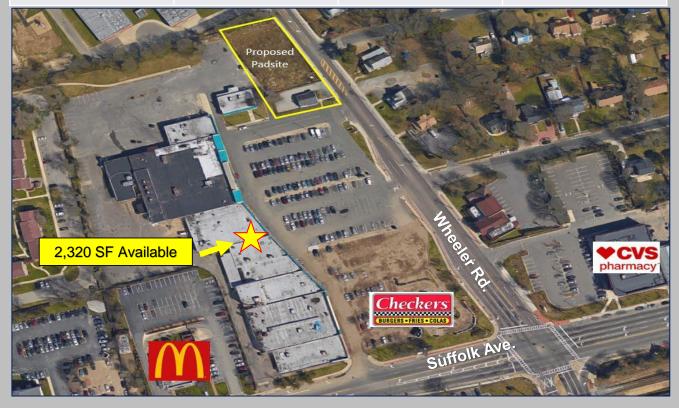

Join Islip Market, Checkers, Rainbow, Advance Auto Parts and Rent-A-Center. Nearby businesses include McDonald's, Taco Bell, CVS, Auto Zone & Citibank.

\*

Busy intersection of Wheeler Road and Suffolk Avenue

\*

<u>+</u>15,400 Daily Traffic Counts on Wheeler Road and ±18,800 on Suffolk Ave.

Located 1-Mile South of the LIE

All information is subject to errors, omissions, modification, and withdrawal. Information is from sources deemed to be reliable but should not be relied upon without independent verification.

## **Property Aerial & Map**

All information is subject to errors, omissions, modification, and withdrawal. Information is from sources deemed to be reliable but should not be relied upon without independent verification.