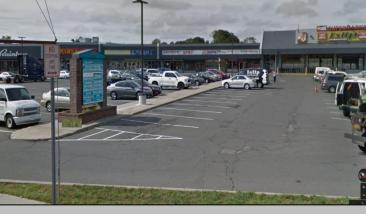

Join Islip Market, Checkers, Rainbow, Advance Auto Parts and Rent-A-Center. Nearby businesses include McDonald's, Taco Bell, CVS, Auto Zone & Citibank.

\*

Busy intersection of Wheeler Road and Suffolk Avenue