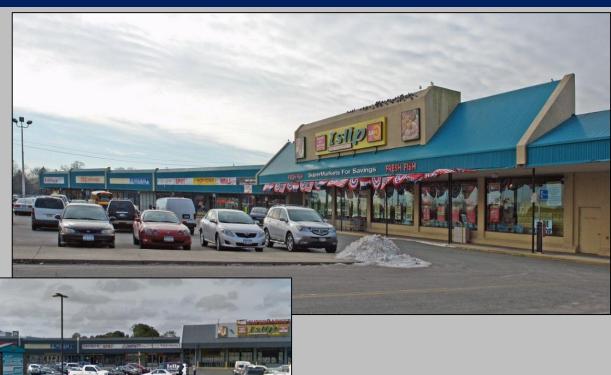

## Islip Plaza 2-32 Wheeler Road Central Islip, NY 2,320 SF Retail Space Available

**Island Associates Real Estate Inc.** 

Roger A. Delisle, Jr. - roger@islandassocites.com

Robert Monahan - robert@islandassociates.com

Join Islip Market, Checkers, Rainbow, Advance Auto Parts and Rent-A-Center. Nearby businesses include McDonald's, Taco Bell, CVS, Auto Zone & Citibank.

\*

Busy intersection of Wheeler Road and Suffolk Avenue