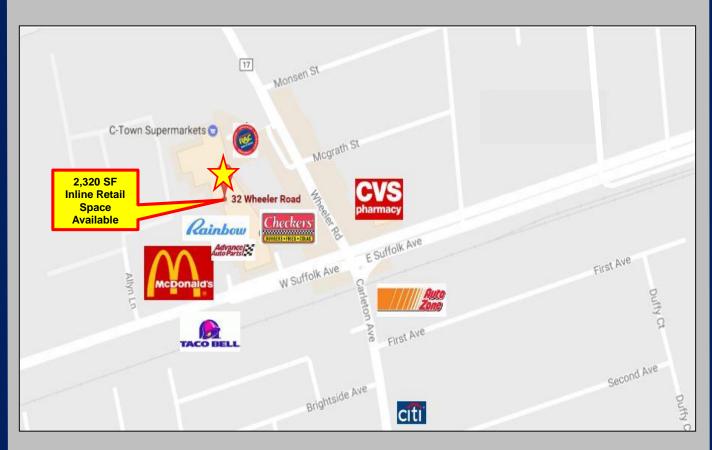

Join Islip Market, Checkers, Rainbow, Advance Auto Parts and Rent-A-Center. Nearby businesses include McDonald's, Taco Bell, CVS, Auto Zone & Citibank.

\*

Busy intersection of Wheeler Road and Suffolk Avenue

## **Property Aerial & Map**

All information is subject to errors, omissions, modification, and withdrawal. Information is from sources deemed to be reliable but should not be relied upon without independent verification.