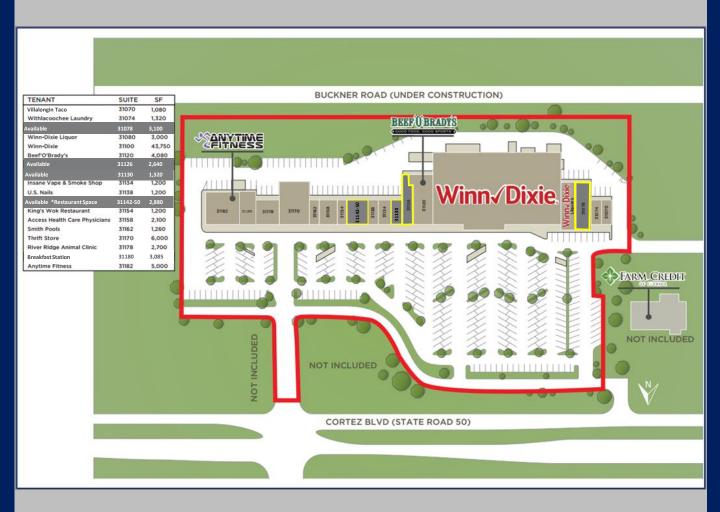

## 1,320 & 3,100 SF Retail Space Available \*2,880 – Restaurant Space Winn-Dixie Anchored Center

\$20.00 SF / NNN NNN: \$4.24 SF

Join Winn-Dixie, Anytime Fitness, Beef "O" Brady's, Breakfast Station, River Ridge Animal Clinic, Access Health Care Physicians & More at this newly renovated retail center including newly paved parking lot.