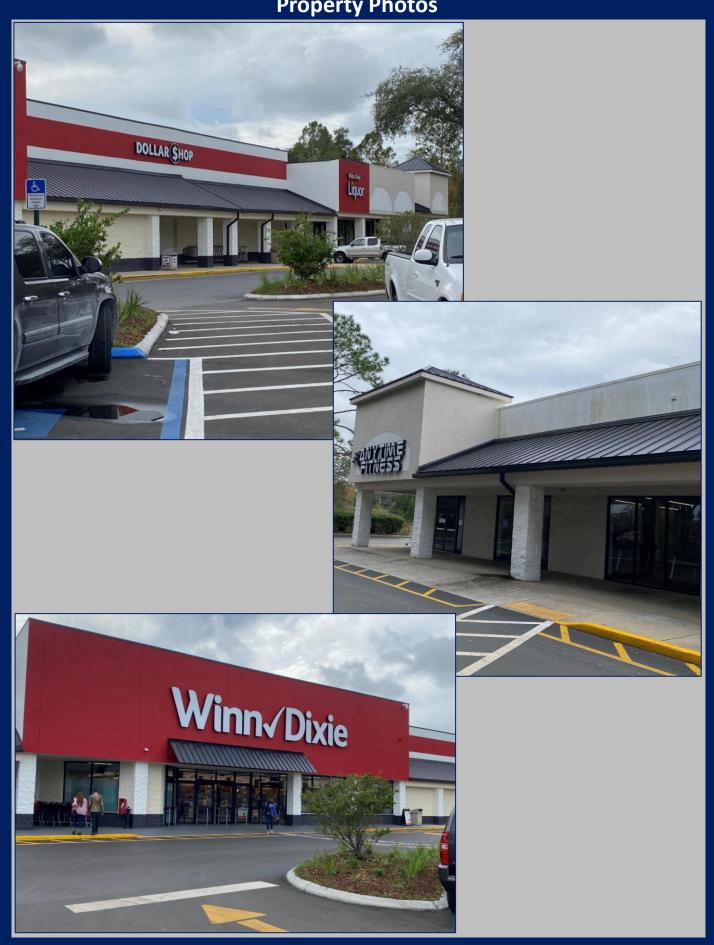

re Physicians & More at this newly renovated retail center including newly paved parking lot.

- ❖ Traffic Counts of over 20,000
- ❖ Ample Parking w/ New Tesla Charging Stations
- ❖ 1.3 miles from the center is home to the 1.5 Million SF Walmart distribution center employing over 1,300 people.
- ❖ 1,385-acre adjacent development is expected to break ground in 2022, Bringing 4,200 single family homes, 600 apartment units, ~350,000 SF office & retail space, 75 motel rooms, 18-hole golf course & 20,000 SF clubhouse/town center.

| Demographics      | 5 Miles  | 7 Miles  | 10 Miles |
|-------------------|----------|----------|----------|
| Total Population  | 14,212   | 25,490   | 46,184   |
| Average HH Income | \$63,346 | \$63,028 | \$65,145 |

# **Property Photos**



**Property Photos**