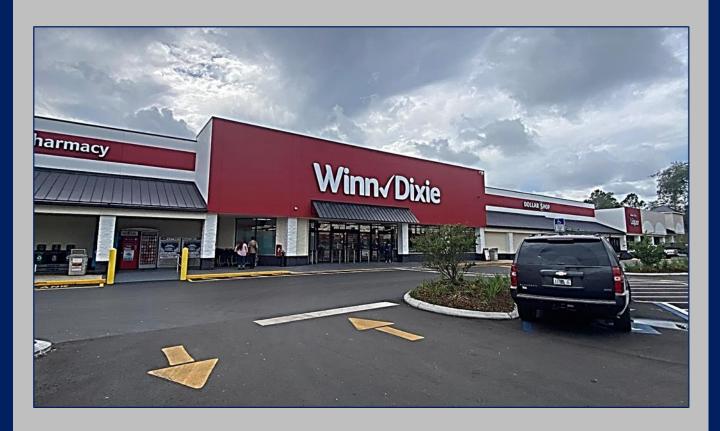

## 1,320 & 3,100 SF Retail Space Available \*2,880 – Restaurant Space Winn-Dixie Anchored Center

\$20.00 SF / NNN NNN: \$4.24 SF

Join Winn-Dixie, Anytime Fitness, Beef "O" Brady's, Breakfast Station, River Ridge Animal Clinic, Access Health Care Physicians & More at this newly renovated retail center including newly paved parking lot.