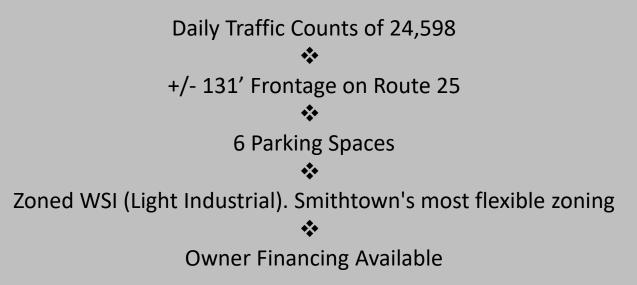

**1.35 Acres For Sale** Price: \$1,850,000 Taxes: +/- \$23,702

| Demographics     | 1 Mile    | 3 Miles   | 5 Miles   |
|------------------|-----------|-----------|-----------|
| Total Population | 8,414     | 67,666    | 192,997   |
| Median HH Income | \$142,722 | \$129,400 | \$115,331 |