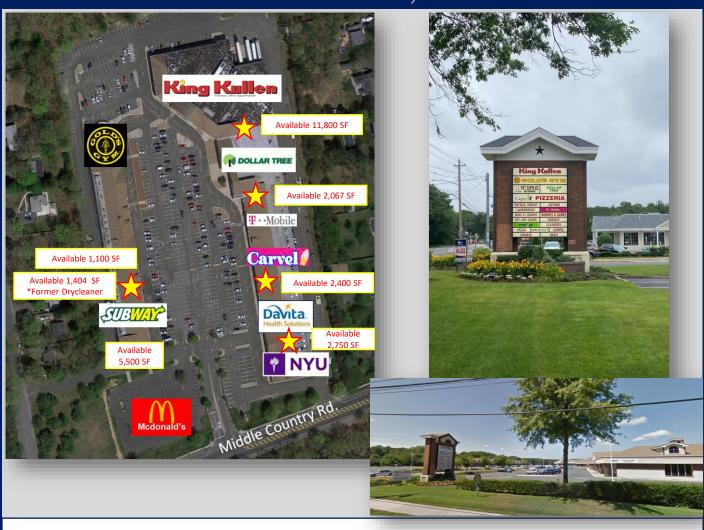

### **Retail Space Available**

11,800 SF - 1,100 SF Spaces

5,550 SF End-Cap Space \$20 SF

\*1,404 SF Space buildout currently a Drycleaner

Price: \$18.00 SF/NNN (\$5.61) \*inline availabilities

# Located at busy signalized traffic light with great exposure just East of Rocky Point/Yaphank-Middle Country Road

- Join McDonald's, Subway, King Kullen, Dollar Tree, T-Mobile, Lemon Tree, Carvel, Davita, Gold's Gym & More!
- Longwood, Coram & Ridge Schools all nearby with enrollments of over 8,350 students within 5 miles or less.
  - ❖ Signalized Intersection w/ Dedicated Turn Lane.
    - Ample Parking, Signage
  - Sanitary Capacity in place for Medical Center Use
  - ❖ 206' Frontage Middle Country Rd. & 100' Frontage just on Endcap space.
    - Over 15,400 Daily Traffic Counts!

## **Units Available**

All information is subject to errors, omissions, modification, and withdrawal. Information is from sources deemed to be reliable but should not be relied upon without independent verification.