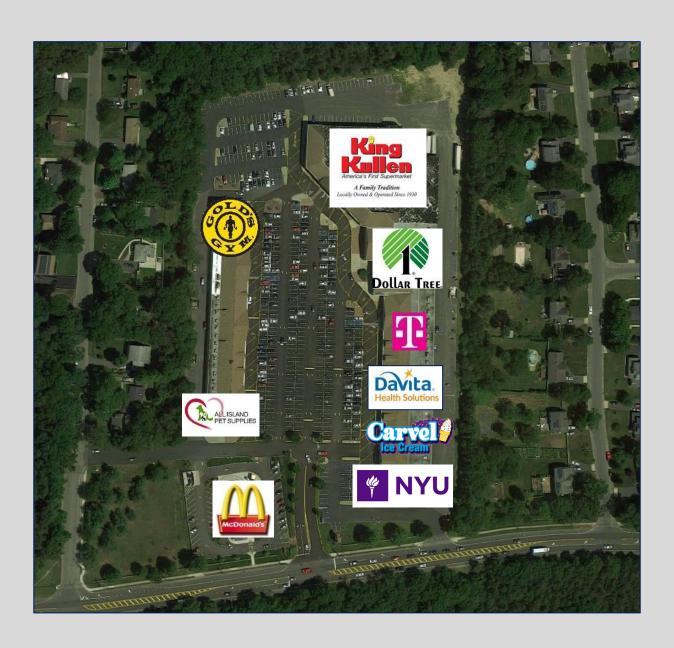

## **Neighboring Tenants**

| Demographics      | 1 Mile    | 3 Miles  | 5 Miles   |
|-------------------|-----------|----------|-----------|
| Total Population  | 6,406     | 26,650   | 100,004   |
| Average HH Income | \$103,281 | \$99,841 | \$115,940 |