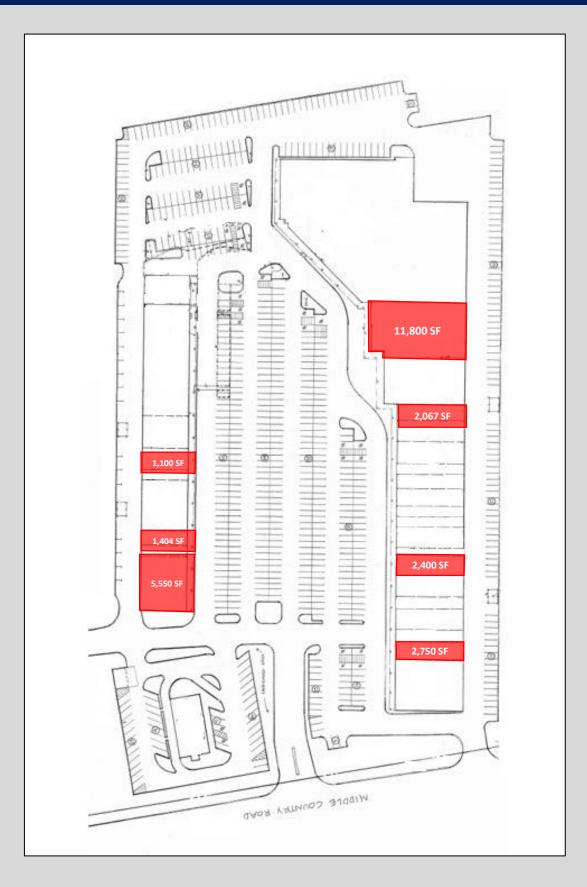

### **Retail Space Available**

11,800 SF - 1,100 SF Spaces

5,550 SF End-Cap Space \$20 SF

\*1,404 SF Space buildout currently a Drycleaner

Price: \$18.00 SF/NNN (\$5.61) \*inline availabilities

## **Units Available**

All information is subject to errors, omissions, modification, and withdrawal. Information is from sources deemed to be reliable but should not be relied upon without independent verification.