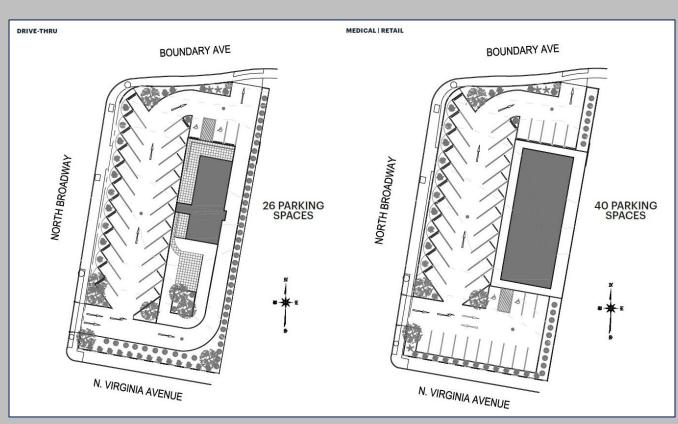

e

Price Upon Request Taxes: \$46,522

| Demographics     | 1 Mile    | 3 Miles   | 5 Miles   |
|------------------|-----------|-----------|-----------|
| Total Population | 20,643    | 154,553   | 403,722   |
| Median HH Income | \$113,489 | \$110,411 | \$109,208 |



- 1150 N Broadway is a prime development site located at the busy intersection of Boundary Avenue and North Broadway.
- Located in the affluent trade area of Massapequa, the site offers up to 10,000 sf of buildable space suitable for retail / restaurant or medical development.
  - Signalized Corner Property with Heavy Traffic Counts of over 24,000 Daily
  - 233' Frontage on N Broadway / 109' Frontage on Boundary Avenue / 116' Frontage on N Virginia Ave.

## **Proposed Use Renderings**





#### **Additional Information**