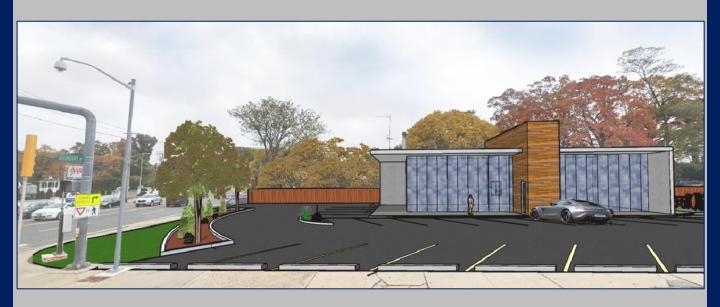

**

#### .60 Acre Ground Lease Available

Price Upon Request Taxes: \$46,522

| Demographics     | 1 Mile    | 3 Miles   | 5 Miles   |
|------------------|-----------|-----------|-----------|
| Total Population | 20,643    | 154,553   | 403,722   |
| Median HH Income | \$113,489 | \$110,411 | \$109,208 |



- 1150 N Broadway is a prime development site located at the busy intersection of Boundary Avenue and North Broadway.
- Located in the affluent trade area of Massapequa, the site offers up to 10,000 sf of buildable space suitable for retail / restaurant or medical development.
  - Signalized Corner Property with Heavy Traffic Counts of over 24,000 Daily
  - 233' Frontage on N Broadway / 109' Frontage on Boundary Avenue / 116' Frontage on N Virginia Ave.

## **Proposed Use Renderings**





#### **Additional Information**