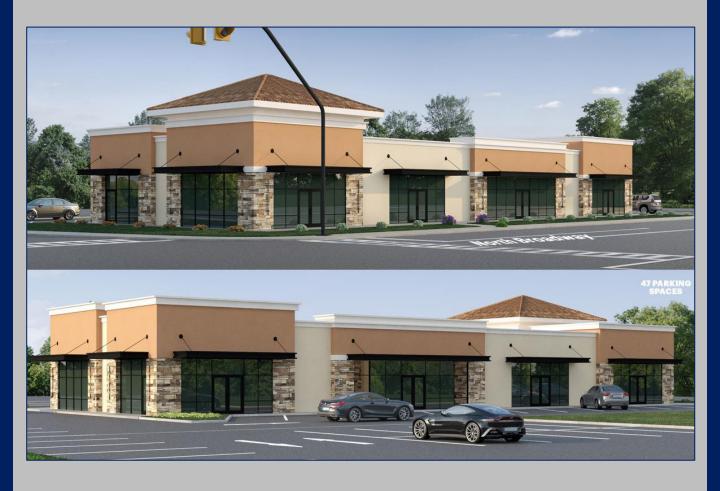

#### .60 Acre Ground Lease Available

Price Upon Request Taxes: \$46,522

| Demographics     | 1 Mile    | 3 Miles   | 5 Miles   |
|------------------|-----------|-----------|-----------|
| Total Population | 20,643    | 154,553   | 403,722   |
| Median HH Income | \$113,489 | \$110,411 | \$109,208 |



- 1150 N Broadway is a prime development site located at the busy intersection of Boundary Avenue and North Broadway.
- Located in the affluent trade area of Massapequa, the site offers up to 10,000 sf of buildable space suitable for retail / restaurant or medical development.
  - Signalized Corner Property with Heavy Traffic Counts of over 24,000 Daily
  - 233' Frontage on N Broadway / 109' Frontage on Boundary Avenue / 116' Frontage on N Virginia Ave.

## **Proposed Use Renderings**





#### **Additional Information**