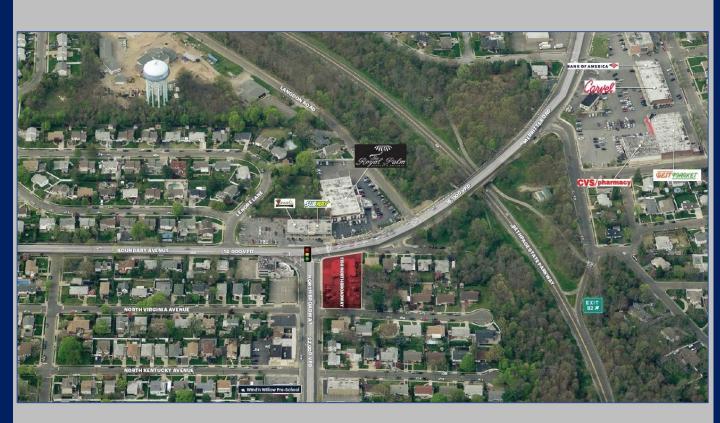

- 1150 N Broadway is a prime development site located at the busy intersection of Boundary Avenue and North Broadway.
- Located in the affluent trade area of Massapequa, the site offers up to 10,000 sf of buildable space suitable for retail / restaurant or medical development.
  - Signalized Corner Property with Heavy Traffic Counts of over 24,000 Daily
  - 233' Frontage on N Broadway / 109' Frontage on Boundary Avenue / 116' Frontage on N Virginia Ave.