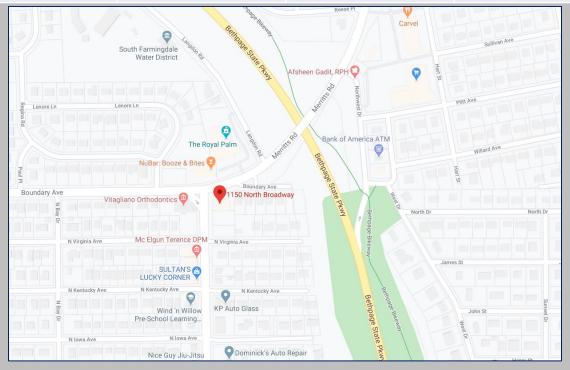

- 1150 N Broadway is a prime development site located at the busy intersection of Boundary Avenue and North Broadway.
- Located in the affluent trade area of Massapequa, the site offers up to 10,000 sf of buildable space suitable for retail / restaurant or medical development.
  - Signalized Corner Property with Heavy Traffic Counts of over 24,000 Daily
  - 233' Frontage on N Broadway / 109' Frontage on Boundary Avenue / 116' Frontage on N Virginia Ave.