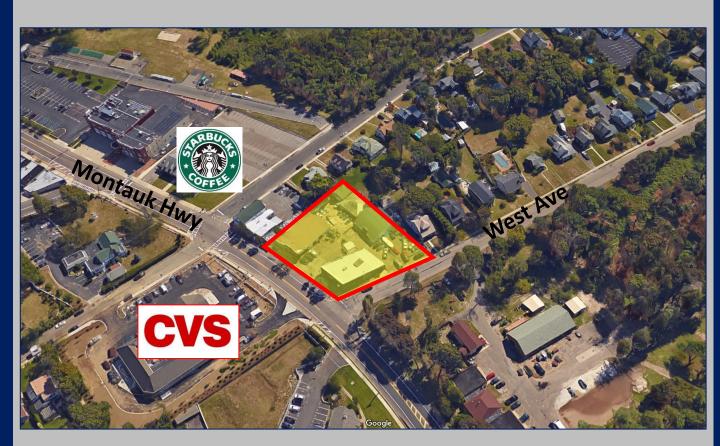

- Great corner location with good visibility. 58' of Frontage on Montauk Hwy.
  - Great retail exposure on Montauk Hwy
    - Potential redevelopment
  - Currently used as Auto Sales & Repair Shop
    - Proximity to LIRR Sayville Train Station
- Property includes five (5) buildings+/- 14,890 SF (Total 5 Buildings)