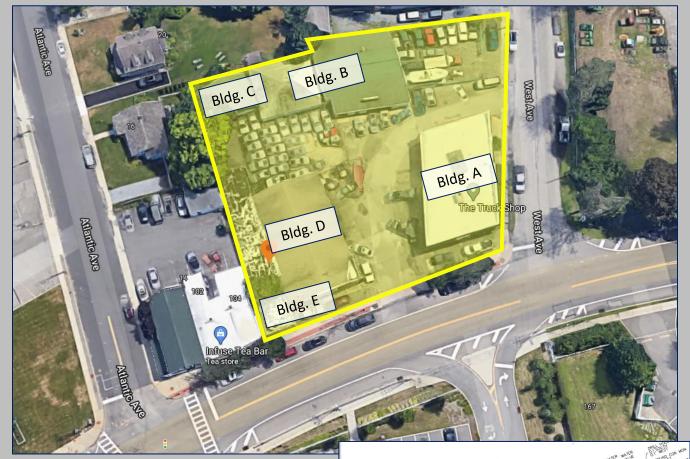

- Great corner location with good visibility. 58' of Frontage on Montauk Hwy.
  - Great retail exposure on Montauk Hwy
    - Potential redevelopment
  - Currently used as Auto Sales & Repair Shop
    - Proximity to LIRR Sayville Train Station
- Property includes five (5) buildings+/- 14,890 SF (Total 5 Buildings)

Bldg A - 3,940 SF

Bldg B - 4,912 SF

Bldg C - 934 SF

Bldg D - 5,059 SF

Bldg E - 445 SF