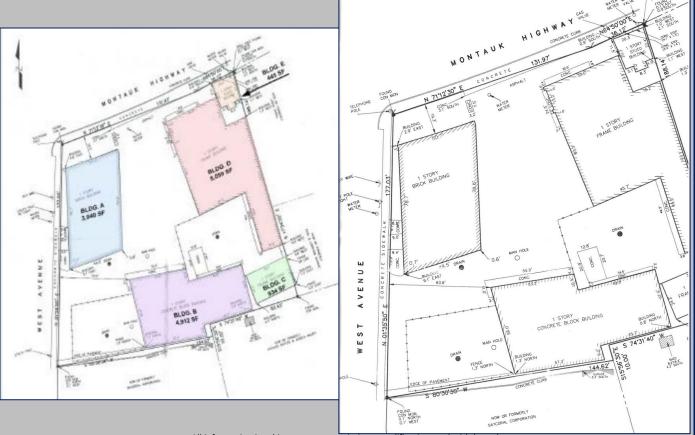

- Great corner location with good visibility. 58' of Frontage on Montauk Hwy.
  - Great retail exposure on Montauk Hwy
    - Potential redevelopment
  - Currently used as Auto Sales & Repair Shop
    - Proximity to LIRR Sayville Train Station
- Property includes five (5) buildings+/- 14,890 SF (Total 5 Buildings)

Bldg A - 3,940 SF

Bldg B - 4,912 SF

Bldg C - 934 SF

Bldg D - 5,059 SF

Bldg E - 445 SF