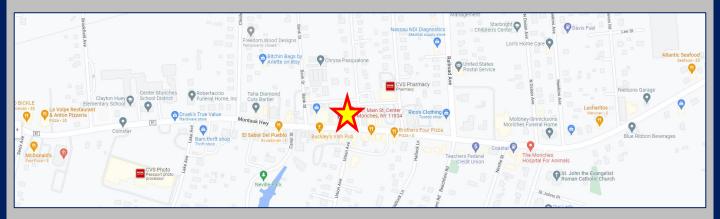

## <u>Available</u> 361 Main Street (Montauk Hwy.) Center Moriches, NY

Chris Mayor Chris@IslandAssociates.com (631) 513-2000 Larry Densen Larry@IslandAssociates.com (516) 857-5564

444 Rt. 111, Suite 1 Smithtown, NY 11787 . 631 982-2100 . www.IslandAssociates.com

Seats 242 + 25 Outdoor Dining

Located on a signalized corner location on busy Montauk Hwy.

Daily Traffic Count of 14,361

✤ +/- 80' Frontage on Main St. (Montauk Hwy.) & +/- 131 Frontage on

Newins St.