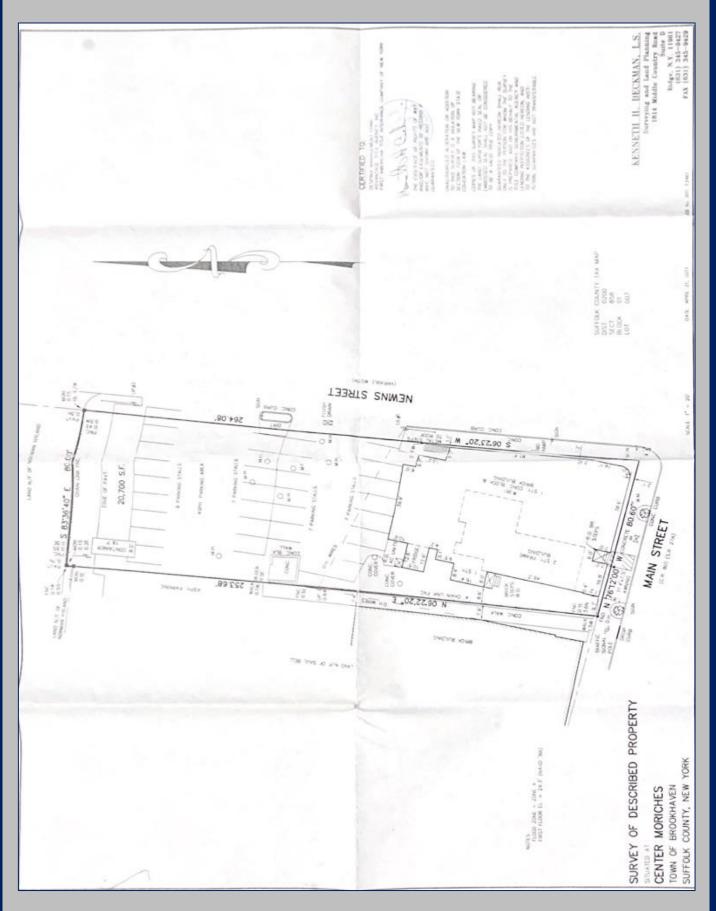

Seats 242 + 25 Outdoor Dining

Located on a signalized corner location on busy Montauk Hwy.

Daily Traffic Count of 14,361

✤ +/- 80' Frontage on Main St. (Montauk Hwy.) & +/- 131 Frontage on

Newins St.

## 25 Parking Spaces

| Demographics      | 1 Mile    | 3 Miles   | 5 Miles   |
|-------------------|-----------|-----------|-----------|
| Total Population  | 13,726    | 78,619    | 163,648   |
| Average HH Income | \$127,758 | \$118,248 | \$116,405 |