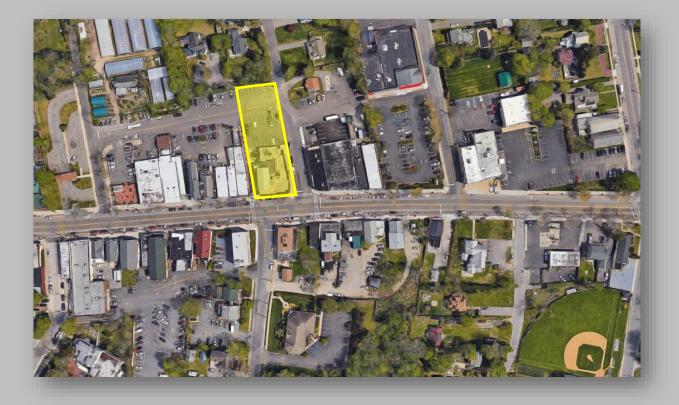

## <u>Available</u> 361 Main Street (Montauk Hwy.) Center Moriches, NY

Chris Mayor Chris@IslandAssociates.com (631) 513-2000 Larry Densen Larry@IslandAssociates.com (516) 857-5564

444 Rt. 111, Suite 1 Smithtown, NY 11787 . 631 982-2100 . www.IslandAssociates.com

Seats 242 + 25 Outdoor Dining

Located on a signalized corner location on busy Montauk Hwy.

Daily Traffic Count of 14,361

✤ +/- 80' Frontage on Main St. (Montauk Hwy.) & +/- 131 Frontage on

Newins St.