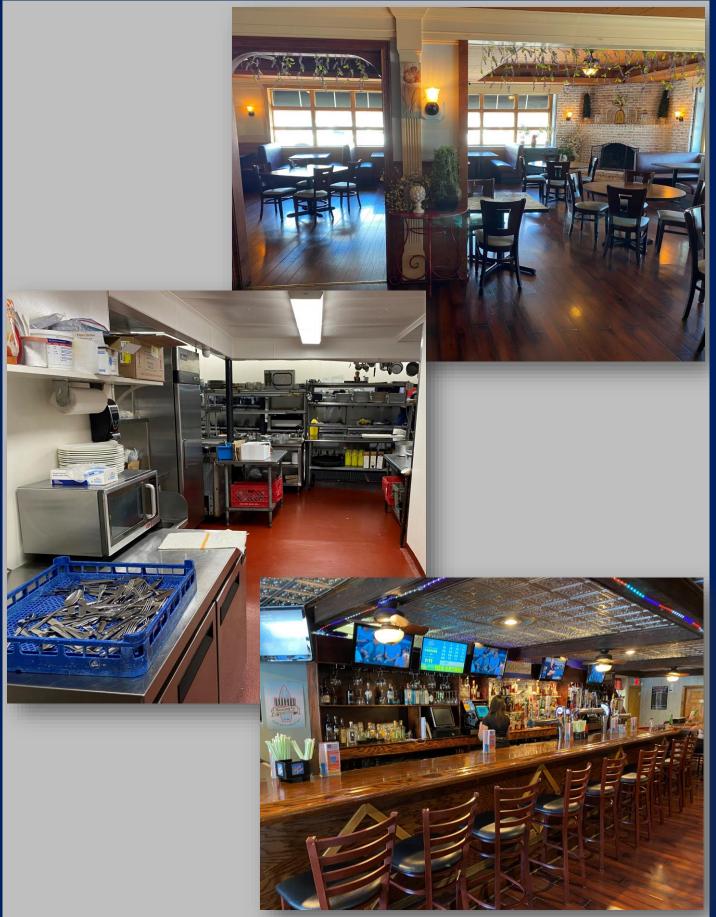

## **Property Information**

**6,100 SF Restaurant Space Available** Price: \$13,000 MO Gross \*Key Money \$600,000 / \$400,000 Down Owner will entertain sale

Fully equipped Restaurant gross receipts in excess of \$1,600,000.00/\$250,000 Net

Seats 242 + 25 Outdoor Dining

Located on a signalized corner location on busy Montauk Hwy.

Daily Traffic Count of 14,361

✤ +/- 80' Frontage on Main St. (Montauk Hwy.) & +/- 131 Frontage on

Newins St.