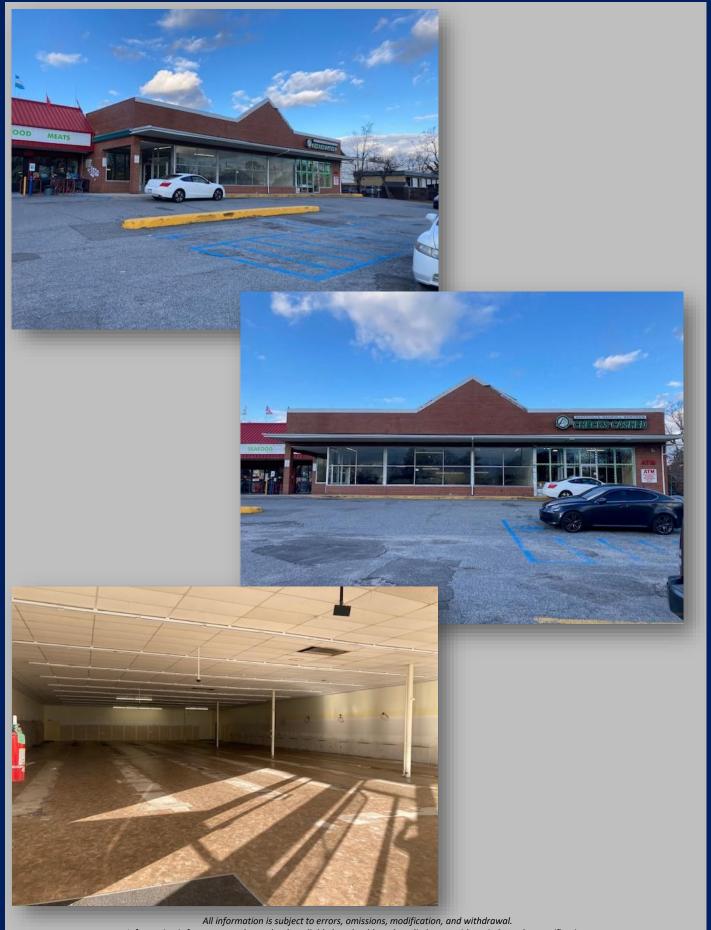

## 8,255 SF Available For Lease

Price: \$25.00 psf / NNN

- Join Cherry Valley Supermarket
- Daily Traffic Counts of 28,112 on E Suffolk Ave.
  - +/- 280' Frontage on East Suffolk Ave.
    - Ample Parking
- Area Retailers Include: CVS, Auto Zone, Checkers, McDonalds, Taco Bell, 7-Eleven & More
  - Proximity to Central Islip Fire Department, Central Islip LIRR
     Station & USPS & Sysco Food Distributors.