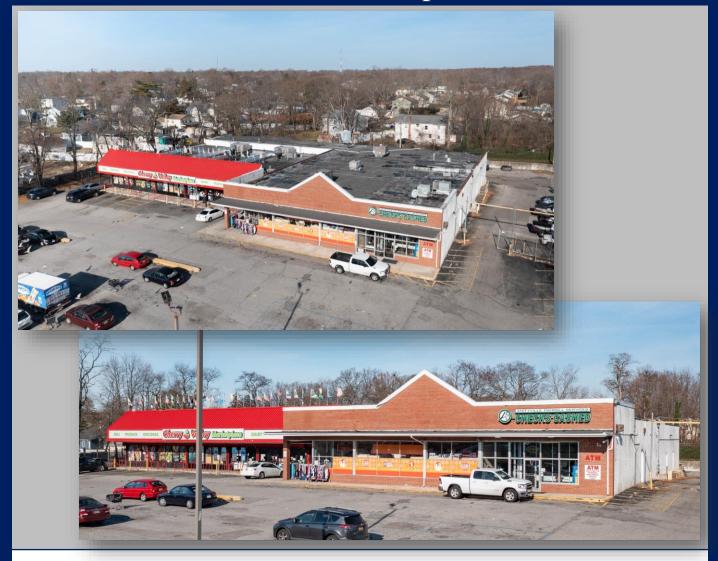

## 8,255 SF Available For Lease

Price: \$25.00 psf / NNN

- Join Cherry Valley Supermarket
- Daily Traffic Counts of 28,112 on E Suffolk Ave.
  - +/- 280' Frontage on East Suffolk Ave.
    - Ample Parking
- Area Retailers Include: CVS, Auto Zone, Checkers, McDonalds, Taco Bell, 7-Eleven & More
  - Proximity to Central Islip Fire Department, Central Islip LIRR
     Station & USPS & Sysco Food Distributors.