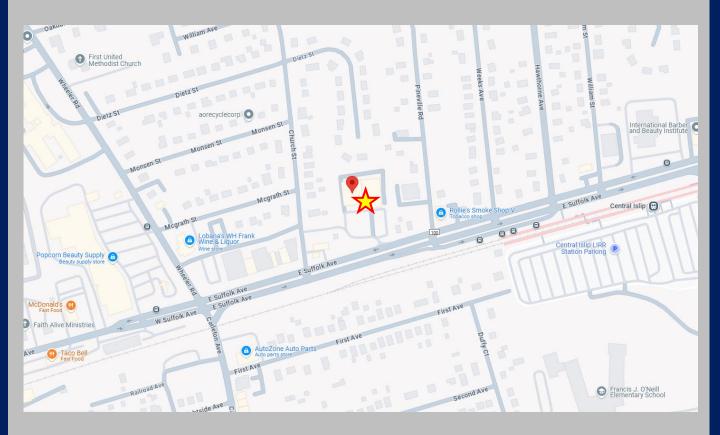

## 8,255 SF Available For Lease

Price: \$25.00 psf / NNN

- Join Cherry Valley Supermarket
- Daily Traffic Counts of 28,112 on E Suffolk Ave.
  - +/- 280' Frontage on East Suffolk Ave.
    - Ample Parking
- Area Retailers Include: CVS, Auto Zone, Checkers, McDonalds, Taco Bell, 7-Eleven & More
  - Proximity to Central Islip Fire Department, Central Islip LIRR
     Station & USPS & Sysco Food Distributors.